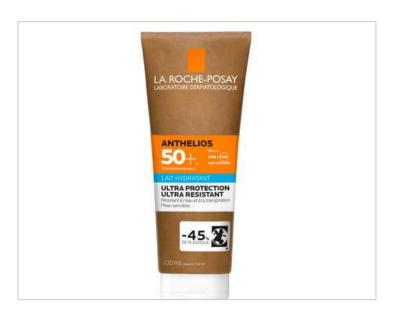

La Roche-Posay introduces the brand's new Anthelios moisturising sunscreen body lotion in the first cardboard-based tube, which helps to reduce the amount of plastic required for manufacturing by 45%.