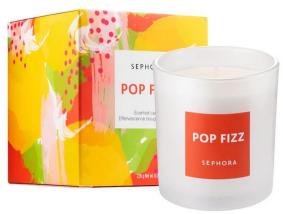

**Pop Fizz:** This candle has notes of blood orange, red currant, and creamy sandalwood that will leave a delicious zest to your space.

**Unwind:** This addictive candle has notes of black amber, vanilla, and sandalwood combined with pink berry and bourbon to turn your home into a peaceful hideaway.