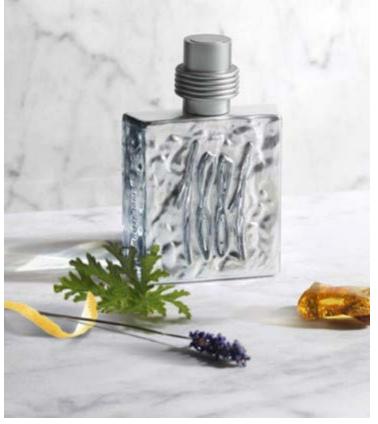

# Dunhill Signature Amalfi Citrus & Valensole Lavender

The green and citrusy freshness of the opening is built from notes of green mandarin, bergamot and bitter orange, illuminated with lemons and mandarins. Perfumer Olivier Gillotin places the herbal-flowery shades of rosemary, as well as cardamom, green tea, neroli and jasmine in the heart, developing towards an elegant signature of vetiver, warm wood, amber, and the softness of musk in the base of the Amalfi Citrus composition.

TOP NOTES: lemon, bitter orange, green mandarin, mandarin orange, bergamot

MIDDLE NOTES: cardamom, rosemary, green tea, neroli, jasmine

BASE NOTES: vetiver, woody notes, amber, musk

Dunhill Valensole Lavender is created by perfumer Jerome di Marino who offers French lavender in bloom in a sophisticated and modern way. The opening of the composition includes lemon, saffron and nutmeg, which lead to a heart of French lavender embraced by sage and cardamom. The elegant base consists of woody notes; vetiver, amberwood and guaiac wood.

TOP NOTES: lemon, saffron, nutmeg

MIDDLE NOTES: French lavender, sage, cardamom

BASE NOTES: vetiver, amberwood, guaiac wood