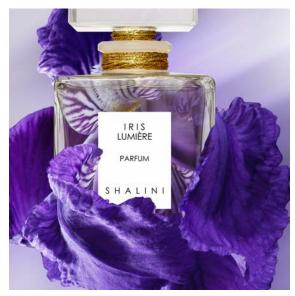

#### Iris Lumiere

Fashion designer Shalini has just announced her fifth fragrance edition, called Iris Lumière. This is a counterpoint to the previous scent, Paradis Provence which was inspired by solar accords whilst Iris Lumière is inspired by moonlight.

This perfume captures the energy of the full moon with a composition of Orris Absolut, Hyacinth Orientalis, French Muguet, Galbanum and Frankincense. Orris butter is the heart of Iris Lumière. It is extracted from the rhizome of the Iris root, creating an exquisite woody, violet-like aroma of unearthly beauty. French Muguet's elegant sweet floral bell shape is borne in sprays during springtime, bringing a sense of tender happiness and inspiration. Hyacinth Orientalis creates a heady green soft note like crushed fresh leaves. Galbanum brings an earthy, green and fresh watery quality to the perfume. Frankincense lends a fresh balsamic, and woody note. It is a resin from the Boswellia tree that has been used since biblical times for prayer, clarification and healing.