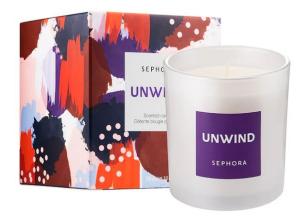

**Pop Fizz:** This candle has notes of blood orange, red currant, and creamy sandalwood that will leave a delicious zest to your space.

**Unwind:** This addictive candle has notes of black amber, vanilla, and sandalwood combined with pink berry and bourbon to turn your home into a peaceful hideaway.