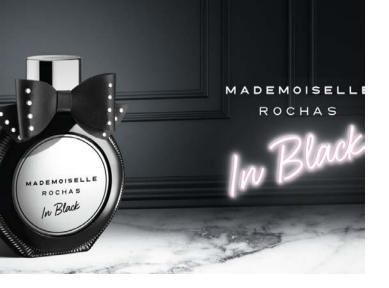

#### WOMEN'S FRAGRANCE

Mademoiselle Rochas In Black Bergamot, black tea, blackberry, rose, hawthorn, black leather, black vanilla, oakmoss and ambroxan.

**Mugler Angel Nova** Raspberry, lychee, Damask rose, benzoin and akigalawood.