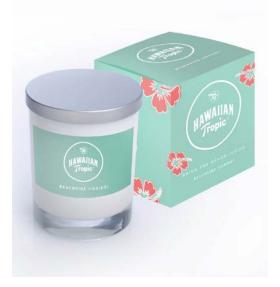

Hawaiian Tropic have released 'Beachside' a candle that smells just like their iconic coconut sunscreen. Since not many people can get out this year, destination candles linked to scent memories are set to get ever bigger than they are now!