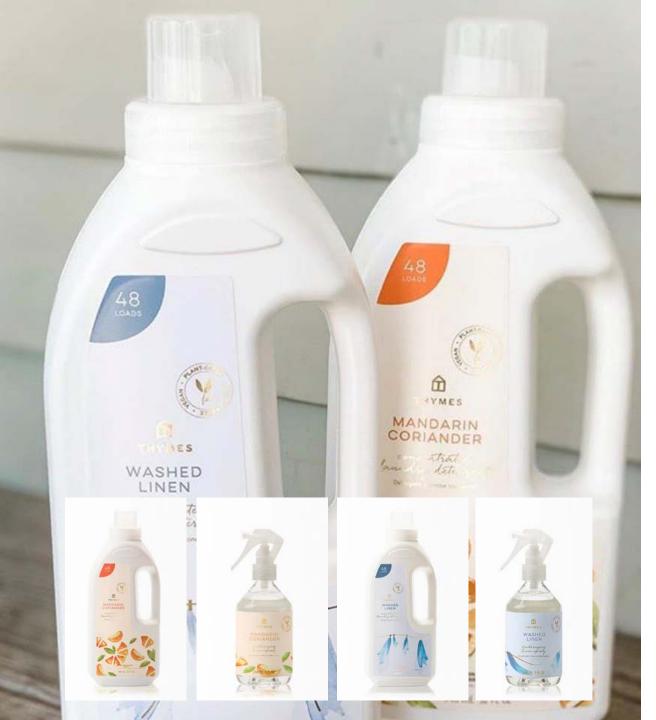

## Thymes Laundry Care

Fragrance was a key component for the brand, alongside suitability for purpose, when Thymes formulated its new Laundry Home Care Collection with its 2 best-selling fragrances.

These new concentrated laundry detergents are formulated with 100% naturally derived surfactants containing a unique super blend of bio-enzymes that offer a natural, convenient and powerful system that helps remove tough stains. The deodorising and neutralising sprays eliminate airborne and surface household odours from all fabrics and furnishings.

#### **Washed Linen**

This irresistibly delicate and wooded scent is as inviting as freshly laundered sheets, dried with an outdoor breeze. Refreshing notes of fresh cedar wood, calming lavender and white pepper are rounded out with an intriguing touch of grapefruit, orange flower and amber.

#### **Mandarin Coriander**

This one-of-a-kind herbal and citrus blend is like a breath of fresh air. Lively mandarin oil. Robust coriander. Vibrant grapefruit. Calming lemon balm. Warm sweet marjoram. Fragrant rosemary leaf. Cozy Irish moss. Sacred Atlas cedarwood. Verdant green ivy.