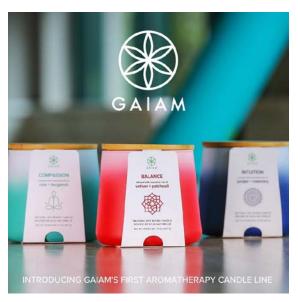

Source: WWD | New launches pictured; Colonial Candle Gaiam Aromatherapy Collection, Millefiori Violet & Musk and Bath & Body Works Berry Waffle Cone