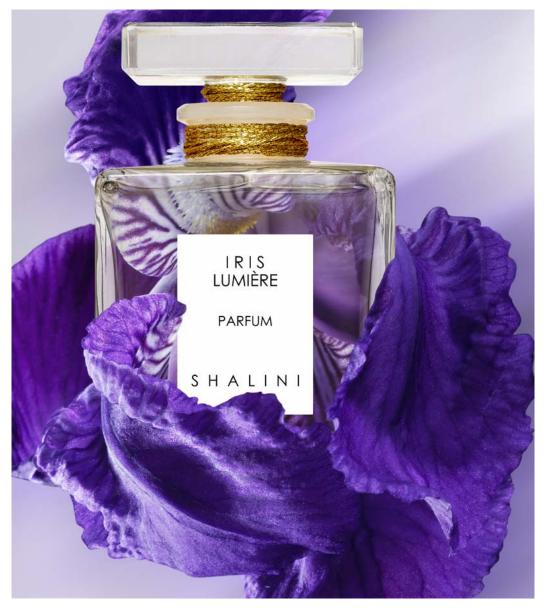

#### Iris Lumiere

Fashion designer Shalini has just announced her fifth fragrance edition, called Iris Lumière. This is a counterpoint to the previous scent, Paradis Provence which was inspired by solar accords whilst Iris Lumière is inspired by moonlight.

This perfume captures the energy of the full moon with a composition of Orris Absolut, Hyacinth Orientalis, French Muguet, Galbanum and Frankincense. Orris butter is the heart of Iris Lumière. It is extracted from the rhizome of the Iris root, creating an exquisite woody, violet-like aroma of unearthly beauty. French Muguet's elegant sweet floral bell shape is borne in sprays during springtime, bringing a sense of tender happiness and inspiration. Hyacinth Orientalis creates a heady green soft note like crushed fresh leaves. Galbanum brings an earthy, green and fresh watery quality to the perfume. Frankincense lends a fresh balsamic, and woody note. It is a resin from the Boswellia tree that has been used since biblical times for prayer, clarification and healing.