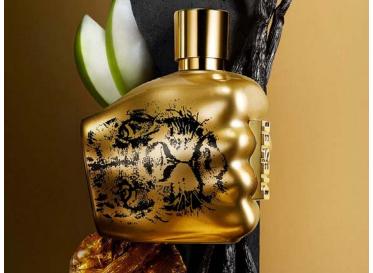

## Simone Andreoli Leisure in Paradise

According to the perfumer Simone. "Leisure is a melody that reverberates in the Cuban streets and resounds on the Caribbean beaches. The sound of the sea is the soul lapping. A tropical poetry, a senses' adagio which dances at the sun while the salsa rhythm pulses. Contemplating, observing, listening and enjoy doing nothing. Having time to lose is an elevated expression of life!

Leisure in Paradise is a perfume of the warm Caribbean breeze blowing on Cuba's shores; saturated with delicious sun cream scents and juicy fruit. It falls in the gourmand category with key notes like papaya, coconut, vanilla and Caribbean woods. The fruity notes are the start of an emotional journey towards paradise, with the sweet smell of papaya floating across the pure white sands of Caribbean beaches, joined by a delicate pineapple scent that adds to the whole tropical holiday feeling. The olfactory journey deepens with the creamy, exotic notes of coconut milk and tender vanilla, whose sweetness caresses the sense of smell, and a touch of Caribbean woods lends slightly dryer undertones to the base.