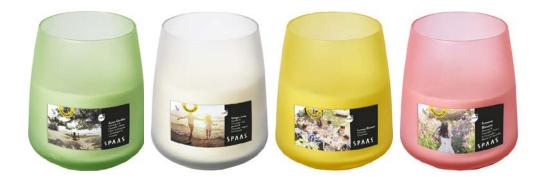

### Bolsius Citronella

Citronella used to only be available in lemon; a strong and functional scent designed for a specific purpose. However, as the home fragrance market has become even more sophisticated, so to have 'functional' fragrances.

Bolsius have launched their new Citronella with a hint of pepper. Thanks to the use of natural 'Timur pepper' extract, this citronella candle has a milder fragrance. Timur berries look like peppercorns and smell surprisingly fresh. Traditionally, they are used as a flavouring and are known for their citrus fragrance.

ADDITIONAL NEW PRODUCT LAUNCH: Spaas are also jumping on the trend for more sophisticated citronella's with their new collection; Asian Garden, Ginger Love, Lemon Breeze and Summer Blossom.