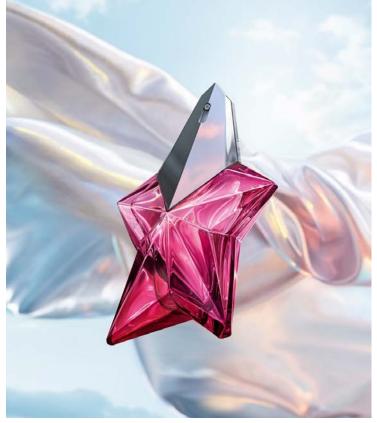

#### WOMEN'S FRAGRANCE

Mademoiselle Rochas In Black Bergamot, black tea, blackberry, rose, hawthorn, black leather, black vanilla, oakmoss and ambroxan.

**Mugler Angel Nova** Raspberry, lychee, Damask rose, benzoin and akigalawood.