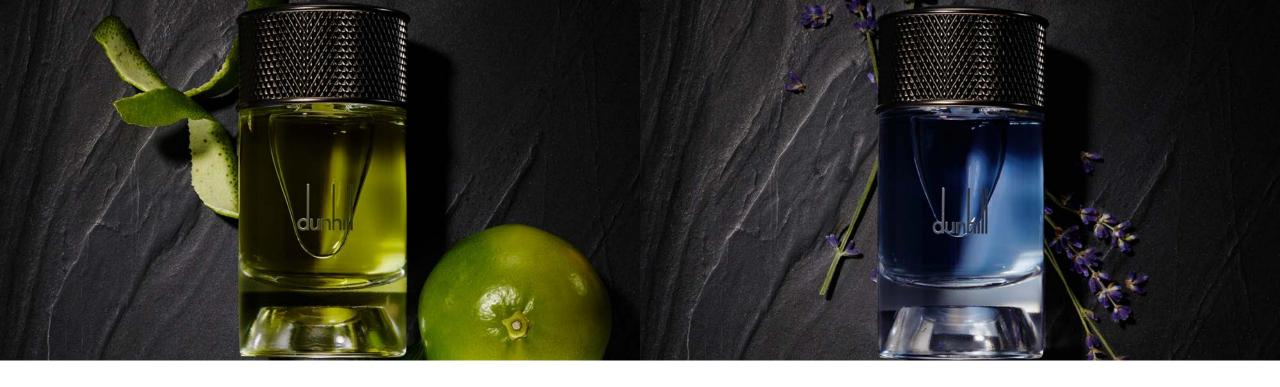

# Dunhill Signature Amalfi Citrus & Valensole Lavender

The green and citrusy freshness of the opening is built from notes of green mandarin, bergamot and bitter orange, illuminated with lemons and mandarins. Perfumer Olivier Gillotin places the herbal-flowery shades of rosemary, as well as cardamom, green tea, neroli and jasmine in the heart, developing towards an elegant signature of vetiver, warm wood, amber, and the softness of musk in the base of the Amalfi Citrus composition.

TOP NOTES: lemon, bitter orange, green mandarin, mandarin orange, bergamot

MIDDLE NOTES: cardamom, rosemary, green tea, neroli, jasmine

BASE NOTES: vetiver, woody notes, amber, musk

Dunhill Valensole Lavender is created by perfumer Jerome di Marino who offers French lavender in bloom in a sophisticated and modern way. The opening of the composition includes lemon, saffron and nutmeg, which lead to a heart of French lavender embraced by sage and cardamom. The elegant base consists of woody notes; vetiver, amberwood and guaiac wood.

TOP NOTES: lemon, saffron, nutmeg

MIDDLE NOTES: French lavender, sage, cardamom

BASE NOTES: vetiver, amberwood, guaiac wood