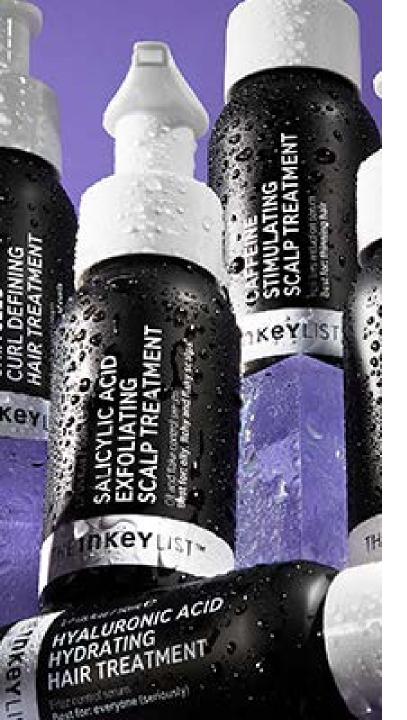

## Haircare Inkey List

The Inkey Lists aim is simple: break through beauty jargon to deliver a straightforward take on the most-wanted ingredients in {skin care} and now {hair care} too! The brand has prompted many spin offs – The Boots Ingredients Collection is the latest one, due to its popularity with consumers, which is simply attributed to the fact the products have been proved to be effective via consumer reviews.

The new hair care range includes;

Caffeine Stimulating Scalp Treatment, Peptide Volumising Hair Treatment, Hyaluronic Hydrating Hair Treatment, Shea Oil Nourishing Hair Treatment, Amino Acid Anti Gray Scalp Treatment, Vitamin C brightening Hair Treatment, Chia Seed Curl Defining Hair Treatment and Salicylic Acid Exfoliating Scalp Treatment