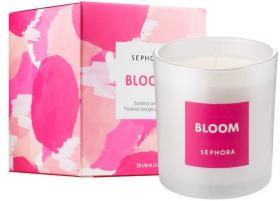

# Sephora Summer '20'

Candles are more popular than ever at the moment as people use them as part of their self-care routine.

**Refresh:** This has notes of black currant, grapefruit, jasmine, and musk to give your home that perfect spa-like feel.

**Bloom:** This candle has notes of rose petals, freesia, and amber that harmoniously blend to create an everlasting ambiance.