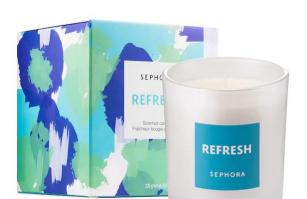

# Sephora Summer '20'

Candles are more popular than ever at the moment as people use them as part of their self-care routine.

**Refresh:** This has notes of black currant, grapefruit, jasmine, and musk to give your home that perfect spa-like feel.