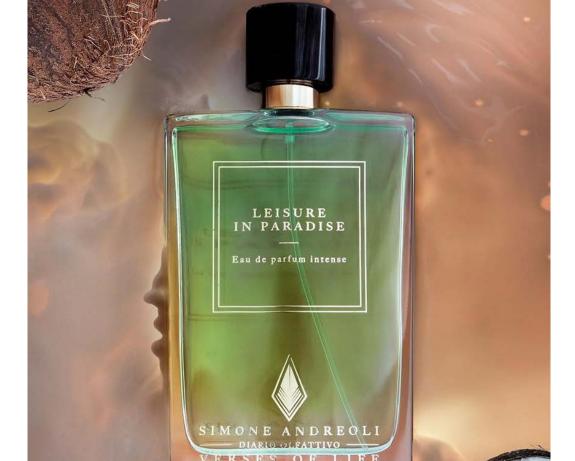

## Simone Andreoli Leisure in Paradise

According to the perfumer Simone. "Leisure is a melody that reverberates in the Cuban streets and resounds on the Caribbean beaches. The sound of the sea is the soul lapping. A tropical poetry, a senses' adagio which dances at the sun while the salsa rhythm pulses. Contemplating, observing, listening and enjoy doing nothing. Having time to lose is an elevated expression of life!

Leisure in Paradise is a perfume of the warm Caribbean breeze blowing on Cuba's shores; saturated with delicious sun cream scents and juicy fruit. It falls in the gourmand category with key notes like papaya, coconut, vanilla and Caribbean woods. The fruity notes are the start of an emotional journey towards paradise, with the sweet smell of papaya floating across the pure white sands of Caribbean beaches, joined by a delicate pineapple scent that adds to the whole tropical holiday feeling. The olfactory journey deepens with the creamy, exotic notes of coconut milk and tender vanilla, whose sweetness caresses the sense of smell, and a touch of Caribbean woods lends slightly dryer undertones to the base.