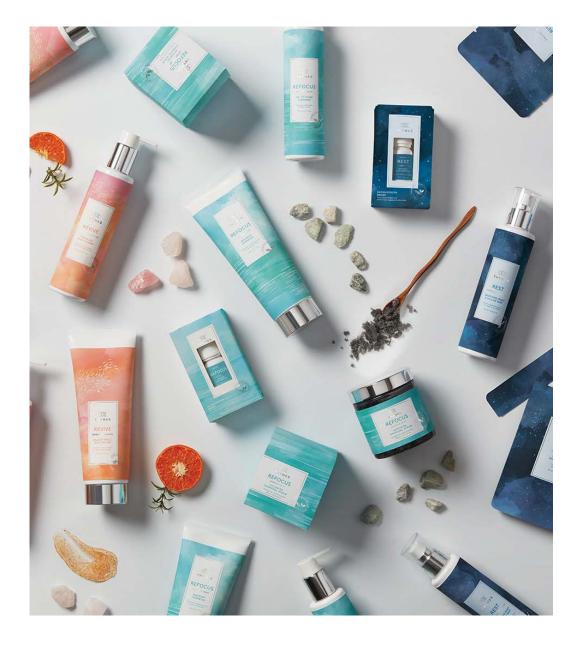

# Thymes Wellness

Another new wellbeing collection with 3 core collections; Rest, Refocus and Revive, focusing on body care and supporting products such as natural diffuser oils, to create a complete scent experience.

**Rest: Lavender & Cedar;** Renew stressed skin while calming the senses for a well-deserved night's sleep. Naturally crafted with a blend of lavender and cedar essential oils created to care for your body as you unwind from your day and enjoy relaxation.

Himalayan Salt Therapy | Super Seed Body Butter | Soothing Body & Pillow Mist

**Refocus: Juniper & Mint;** products created to care for your body amidst the chaos and daily grind, to engage in a moment of midday recovery. Restore a healthy glow to depleted skin while bringing balance to the senses, giving you that instant boost. Naturally crafted with moringa, chia, and flax super seed oils and a blend of juniper and mint essential oils.

Oil to foam Cleanser | AHA Body Hydrator | Activated Charcoal Scrub | Natural Diffuser Oil

**Revive: Sweet Tangerine & Rosemary;** Energize and invigorate tired skin while awakening the senses to help you rise and shine. Naturally crafted with moringa, chia, and flax super seed oils and a blend of sweet tangerine and rosemary essential oils.

Walnut Shell Body Polish | Revive Moringa Oil Cleansing | Moringa Oil Cleansing Mousse | Triple Oil Body Serum | Natural Diffuser Oil